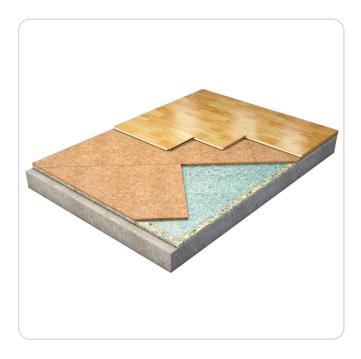

## **Action Flex**

Action Flex is our high performing, low floor height system. It's designed to offer uniform performance across the entire floor. Action Flex is available in a wide variety of timber surface options. The system consists of a technical foam elastic layer, a load distribution board and a high quality engineered, and prefinished, hardwood parkett surface. Action Flex meets the EN14904 standard for area elastic floors and is Sport England compliant.