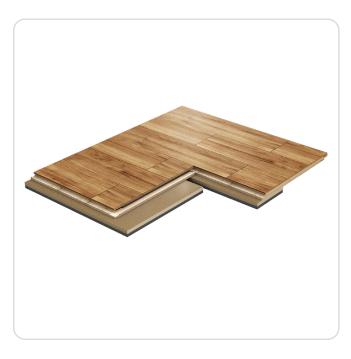

## **Active Floor**

Reflex Active Floor is our timber sports floor with the absorption material and reinforcements already fitted to the underside of the board to create an allin-one solution. This unique system features the Woodloc® smart-fit dryjointing system to provide perfect gap free installation every time. The result is an even surface with optimal shock protection, counteracting injuries when running, landing or falling during intense activity.

## **Active Floor Benefits**

28mm low finished floor height

Ideal for renovations and new build projects

Factory finished, UV Cured lacquer

**Fully Sport England compliant** 

Can be uplifted and re-laid if required