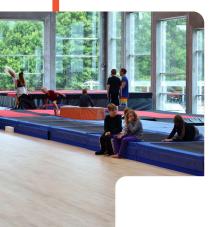

## **Active Floor**

Reflex Active Floor is our timber sports floor with the absorption material and reinforcements already fitted to the underside of the board to create an allin-one solution. This unique system features the Woodloc® smart-fit dryjointing system to provide perfect gap free installation every time. The result is an even surface with optimal shock protection, counteracting injuries when running, landing or falling during intense activity.

## **Active Floor Benefits**

28mm low finished floor height

Ideal for renovations and new build projects

Factory finished, UV Cured lacquer

**Fully Sport England compliant** 

Can be uplifted and re-laid if required