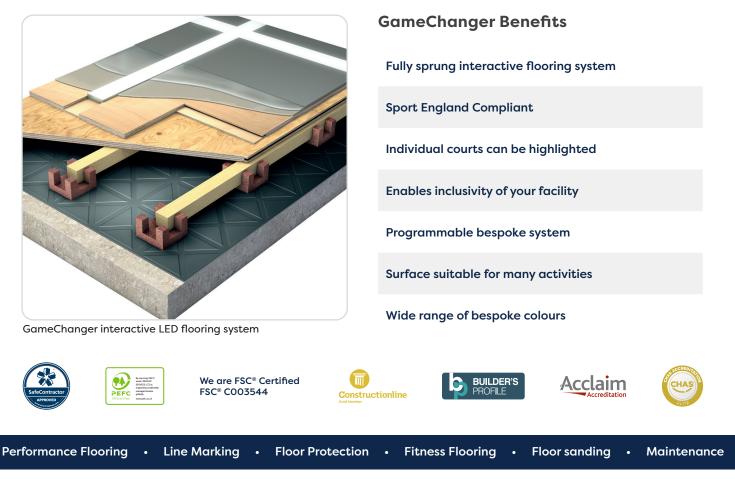

## GameChanger

**Reflex GameChanger** is our unique interactive LED flooring system. Unlike traditional sports flooring, the court markings can be chosen individually as illuminated lines. Reflex can provide both traditional white lines or a multi-coloured interactive version. The lux of the lighting can be varied to suit your requirements and the markings programmed to create a multitude of activities and games. Reflex can also integrate the lighting with music to create an exciting and bespoke experience. This new system is not limited to traditional sports, so can be used in fitness areas and multi-use halls, to give facilities a myriad of possible uses.