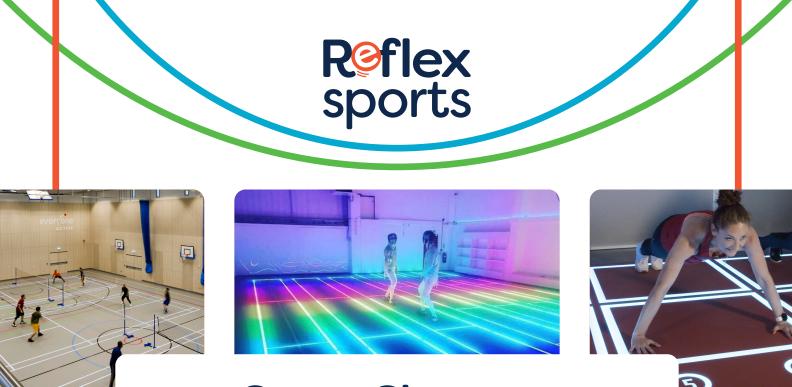

## GameChanger

**Reflex GameChanger** is our unique interactive LED flooring system. Unlike traditional sports flooring, the court markings can be chosen individually as illuminated lines. Reflex can provide both traditional white lines or a multi-coloured interactive version. The lux of the lighting can be varied to suit your requirements and the markings programmed to create a multitude of activities and games. Reflex can also integrate the lighting with music to create an exciting and bespoke experience. This new system is not limited to traditional sports, so can be used in fitness areas and multi-use halls, to give facilities a myriad of possible uses.