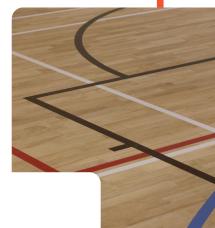

## Linemarking

Reflex Sports are specialists in the application of line markings for indoor sports floors and performance areas. Lines can be applied on various surfaces including Timber, PU, Vinyl, Linoleum, Rubber and even screeds. From local village halls to professional and international sports venues, Reflex can offer Sport England compliant line markings or bespoke solutions. We offer design advice, with over 20 years of experience, in all aspects of court marking, including logo's and branding.

## **Services**

Bespoke logo's and graphics

**Sport England Compliant court markings** 

Existing sports markings can be 'refreshed'

Additional courts can be painted on existing floors

Comprehensive technical advice service available