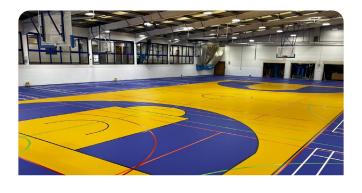

## Linemarking

Reflex Sports are specialists in the application of line markings for indoor sports floors and performance areas. Lines can be applied on various surfaces including Timber, PU, Vinyl, Linoleum, Rubber and even screeds. From local village halls to professional and international sports venues, Reflex can offer Sport England compliant line markings or bespoke solutions. We offer design advice, with over 20 years of experience, in all aspects of court marking, including logo's and branding.

## **Services**

Bespoke logo's and graphics

**Sport England Compliant court markings** 

Existing sports markings can be 'refreshed'

Additional courts can be painted on existing floors

Comprehensive technical advice service available