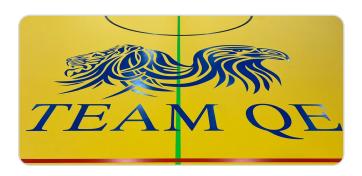

## Linemarking

Reflex Sports are specialists in the application of line markings for indoor sports floors and performance areas. Lines can be applied on various surfaces including Timber, PU, Vinyl, Linoleum, Rubber and even screeds. From local village halls to professional and international sports venues, Reflex can offer Sport England compliant line markings or bespoke solutions. We offer design advice, with over 20 years of experience, in all aspects of court marking, including logo's and branding.

## **Services**

Bespoke logo's and graphics

**Sport England Compliant court markings** 

Existing sports markings can be 'refreshed'

Additional courts can be painted on existing floors

Comprehensive technical advice service available