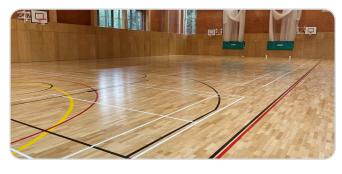

## Linemarking

Reflex Sports are specialists in the application of line markings for indoor sports floors and performance areas. Lines can be applied on various surfaces including Timber, PU, Vinyl, Linoleum, Rubber and even screeds. From local village halls to professional and international sports venues, Reflex can offer Sport England compliant line markings or bespoke solutions. We offer design advice, with over 20 years of experience, in all aspects of court marking, including logo's and branding.

## **Services**

Bespoke logo's and graphics

**Sport England Compliant court markings** 

Existing sports markings can be 'refreshed'

Additional courts can be painted on existing floors

Comprehensive technical advice service available