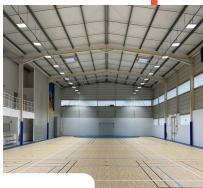

## **ProPlay**

Reflex ProPlay is our sprung vinyl sports flooring product featuring the latest developments in multi-layer and surface technologies. Each layer of the construction has a designed function creating a comfortable, durable, and low maintenance vinyl sports floor with outstanding results. The PPX surface requires minimum routine maintenance and is easy to keep looking, and performing, well throughout the lifetime of the floor.

## Proplay sprung vinyl sports flooring

EN14904 rated sports flooring system P1 Rated

**Sport England Compliant** 

Reduced risk of injury, proven to protect joints

Shock absorption properties

Provides the ideal balance of grip and slide