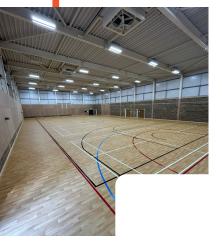

## **ProPlay**

Reflex ProPlay is our sprung vinyl sports flooring product featuring the latest developments in multi-layer and surface technologies. Each layer of the construction has a designed function creating a comfortable, durable, and low maintenance vinyl sports floor with outstanding results. The PPX surface requires minimum routine maintenance and is easy to keep looking, and performing, well throughout the lifetime of the floor.

## Proplay sprung vinyl sports flooring

EN14904 rated sports flooring system P1 Rated

**Sport England Compliant** 

Reduced risk of injury, proven to protect joints

Shock absorption properties

Provides the ideal balance of grip and slide