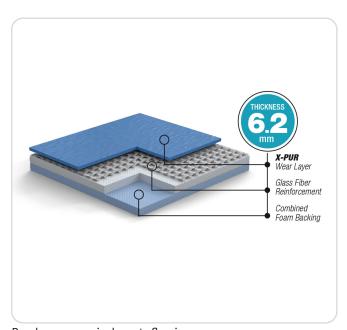

## **ProPlay**

Reflex ProPlay is our sprung vinyl sports flooring product featuring the latest developments in multi-layer and surface technologies. Each layer of the construction has a designed function creating a comfortable, durable, and low maintenance vinyl sports floor with outstanding results. The PPX surface requires minimum routine maintenance and is easy to keep looking, and performing, well throughout the lifetime of the floor.

## Proplay sprung vinyl sports flooring

EN14904 rated sports flooring system P1 Rated

**Sport England Compliant** 

Reduced risk of injury, proven to protect joints

Shock absorption properties

Provides the ideal balance of grip and slide

Friction coefficient purpose engineered for sport

Uniform ball return and a true ball rebound

We are FSC® Certified FSC® C003544

**Performance Flooring** 

**Fitness Flooring** 

**Line Marking** 

**Floor Protection** 