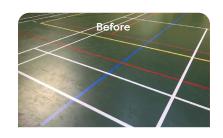

## ReNew

The Reflex ReNew System is designed to provide a durable, robust overlay for existing damaged or worn Polyurethane or Granwood floor surfaces. Our system can refurbish, change colour, resurface or re-seal your floor surface economically. Specially designed, ReNew can prevent excessive light reflection, give the required friction properties, guarantee colour stability and is very easy to maintain. Reflex can work with your current flooring system by allowing for repair of any cracked or damaged areas creating a renewed flooring surface without the need for uplift or removal.