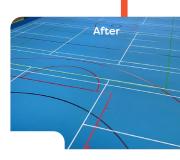

## ReNew

The Reflex ReNew System is designed to provide a durable, robust overlay for existing damaged or worn Polyurethane or Granwood floor surfaces. Our system can refurbish, change colour, resurface or re-seal your floor surface economically. Specially designed, ReNew can prevent excessive light reflection, give the required friction properties, guarantee colour stability and is very easy to maintain. Reflex can work with your current flooring system by allowing for repair of any cracked or damaged areas creating a renewed flooring surface without the need for uplift or removal.