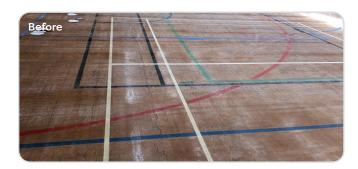

## ReNew

The Reflex ReNew System is designed to provide a durable, robust overlay for existing damaged or worn Polyurethane or Granwood floor surfaces. Our system can refurbish, change colour, resurface or re-seal your floor surface economically. Specially designed, ReNew can prevent excessive light reflection, give the required friction properties, guarantee colour stability and is very easy to maintain. Reflex can work with your current flooring system by allowing for repair of any cracked or damaged areas creating a renewed flooring surface without the need for uplift or removal.