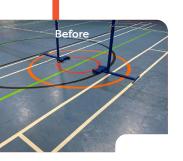

## ReNew

The Reflex ReNew System is designed to provide a durable, robust overlay for existing damaged or worn Polyurethane or Granwood floor surfaces. Our system can refurbish, change colour, resurface or re-seal your floor surface economically. Specially designed, ReNew can prevent excessive light reflection, give the required friction properties, guarantee colour stability and is very easy to maintain. Reflex can work with your current flooring system by allowing for repair of any cracked or damaged areas creating a renewed flooring surface without the need for uplift or removal.