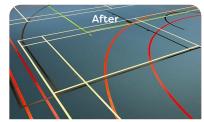

## ReNew

The Reflex ReNew System is designed to provide a durable, robust overlay for existing damaged or worn Polyurethane or Granwood floor surfaces. Our system can refurbish, change colour, resurface or re-seal your floor surface economically. Specially designed, ReNew can prevent excessive light reflection, give the required friction properties, guarantee colour stability and is very easy to maintain. Reflex can work with your current flooring system by allowing for repair of any cracked or damaged areas creating a renewed flooring surface without the need for uplift or removal.