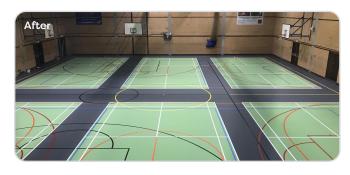

## ReNew

The Reflex ReNew System is designed to provide a durable, robust overlay for existing damaged or worn Polyurethane or Granwood floor surfaces. Our system can refurbish, change colour, resurface or re-seal your floor surface economically. Specially designed, ReNew can prevent excessive light reflection, give the required friction properties, guarantee colour stability and is very easy to maintain. Reflex can work with your current flooring system by allowing for repair of any cracked or damaged areas creating a renewed flooring surface without the need for uplift or removal.