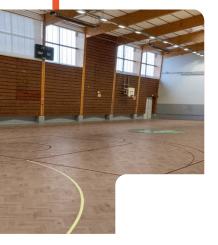

## **SportsDeck**

Reflex SportsDeck is our most widely specified performance understructure system. Designed to offer sports quality performance on both uneven and level subfloors. The system is precision machined for Reflex in the U.K. using high quality spruce plywood with a unique levelling cradle system. SportsDeck is available with a number of different surface options, to create both area and combined elastic sprung floors, in a number of exciting aesthetics.



Fig 1. SportsDeck Slimline



Fig 2. SportsDeck Elastic



Fig 3. SportsDeck Lino

## **SportsDeck Benefits**

Sport England compliant

Meets the requirements of EN14904

FSC® or PEFC® Chain of Custody Certification

Variable construction heights

Suitable for bleacher seating

Low maintenance costs

Thousands of m2 in