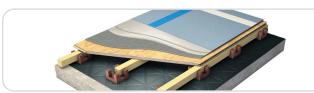

## **SportsDeck**

Reflex SportsDeck is our most widely specified performance understructure system. Designed to offer sports quality performance on both uneven and level subfloors. The system is precision machined for Reflex in the U.K. using high quality spruce plywood with a unique levelling cradle system. SportsDeck is available with a number of different surface options, to create both area and combined elastic sprung floors, in a number of exciting aesthetics.

## **SportsDeck Benefits**

Sport England compliant

Meets the requirements of EN14904

FSC® or PEFC® Chain of Custody Certification

Variable construction heights

Suitable for bleacher seating

Low maintenance costs