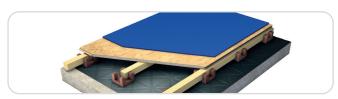

Fig 1. SportsDeck Slimline

Fig 2. SportsDeck Elastic

Fig 3. SportsDeck Lino

## **SportsDeck**

Reflex SportsDeck is our most widely specified performance understructure system. Designed to offer sports quality performance on both uneven and level subfloors. The system is precision machined for Reflex in the U.K. using high quality spruce plywood with a unique levelling cradle system. SportsDeck is available with a number of different surface options, to create both area and combined elastic sprung floors, in a number of exciting aesthetics.