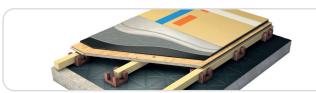

Fig 1. SportsDeck Slimline

Fig 2. SportsDeck Elastic

Fig 3. SportsDeck Lino

## **SportsDeck**

Reflex SportsDeck is our most widely specified performance understructure system. Designed to offer sports quality performance on both uneven and level subfloors. The system is precision machined for Reflex in the U.K. using high quality spruce plywood with a unique levelling cradle system. SportsDeck is available with a number of different surface options, to create both area and combined elastic sprung floors, in a number of exciting aesthetics.