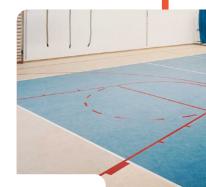

## **SportsDeck**

Reflex SportsDeck is our most widely specified performance understructure system. Designed to offer sports quality performance on both uneven and level subfloors. The system is precision machined for Reflex in the U.K. using high quality spruce plywood with a unique levelling cradle system. SportsDeck is available with a number of different surface options, to create both area and combined elastic sprung floors, in a number of exciting aesthetics.



Fig 1. SportsDeck Slimline



Fig 2. SportsDeck Elastic



Fig 3. SportsDeck Lino

## **SportsDeck Benefits**

Sport England compliant

Meets the requirements of EN14904

FSC® or PEFC® Chain of Custody Certification

Variable construction heights

Suitable for bleacher seating

Low maintenance costs

Thousands of m2 instal