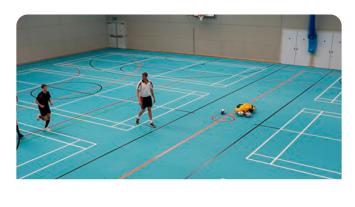

## **SportsDeck**

Reflex SportsDeck is our most widely specified performance understructure system. Designed to offer sports quality performance on both uneven and level subfloors. The system is precision machined for Reflex in the U.K. using high quality spruce plywood with a unique levelling cradle system. SportsDeck is available with a number of different surface options, to create both area and combined elastic sprung floors, in a number of exciting aesthetics.



Fig 1. SportsDeck Slimline



Fig 2. SportsDeck Elastic



Fig 3. SportsDeck Lino

## **SportsDeck Benefits**

Sport England compliant

Meets the requirements of EN14904

FSC® or PEFC® Chain of Custody Certification

Variable construction heights

Suitable for bleacher seating

Low maintenance costs

Thousands of m2 inst