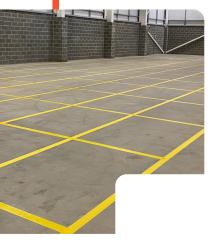

## **Temp Tape Benefits**

Available in Blue, Red, Green, Orange, White, Black, Yellow and Grey

Tested for adhesion/ease of removal

50mm x 33m size rolls

Can be used on many types of internal clean and dry floor surfaces