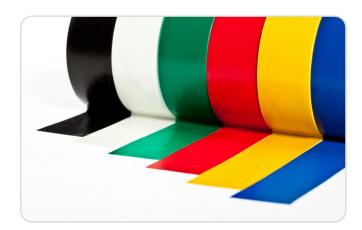

## **Temp Tape Benefits**

Available in Blue, Red, Green, Orange, White, Black, Yellow and Grey

Tested for adhesion/ease of removal

50mm x 33m size rolls

Can be used on many types of internal clean and dry floor surfaces