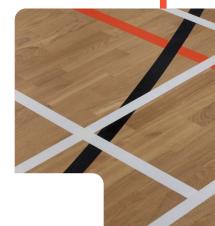

## **Temp Tape Benefits**

Available in Blue, Red, Green, Orange, White, Black, Yellow and Grey

Tested for adhesion/ease of removal

50mm x 33m size rolls

Can be used on many types of internal clean and dry floor surfaces