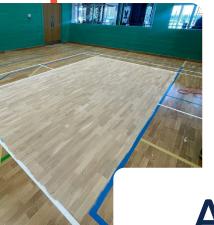

## **Aftercare Services**

Reflex can transform your current timber floor surface, giving it a new lease of life. We can repair and refurbish your current timber floor to improve the appearance, totally transforming your facility. This ensures that your floor surface also adheres to any Sport England guidelines for slip resistance and light reflectance.

Reflex can also carry out board repairs and sports line marking, ensuring that your facility achieves the most current Sport England guidelines for sports floors. We can provide you with a refreshed floor surface at a fraction of the cost of providing a brand new floor. Our experienced repair, sanding, sealing and line marking team have been working with timber flooring for many years and deal with all types of projects including village halls, schools, Ministry of Defence facilities and private health clubs.