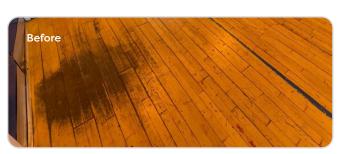

## **Aftercare Services**

Reflex can transform your current timber floor surface, giving it a new lease of life. We can repair and refurbish your current timber floor to improve the appearance, totally transforming your facility. This ensures that your floor surface also adheres to any Sport England guidelines for slip resistance and light reflectance.

Reflex can also carry out board repairs and sports line marking, ensuring that your facility achieves the most current Sport England guidelines for sports floors. We can provide you with a refreshed floor surface at a fraction of the cost of providing a brand new floor. Our experienced repair, sanding, sealing and line marking team have been working with timber flooring for many years and deal with all types of projects including village halls, schools, Ministry of Defence facilities and private health clubs.