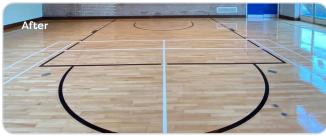

## **Aftercare Services**

Reflex can transform your current timber floor surface, giving it a new lease of life. We can repair and refurbish your current timber floor to improve the appearance, totally transforming your facility. This ensures that your floor surface also adheres to any Sport England guidelines for slip resistance and light reflectance.

Reflex can also carry out board repairs and sports line marking, ensuring that your facility achieves the most current Sport England guidelines for sports floors. We can provide you with a refreshed floor surface at a fraction of the cost of providing a brand new floor. Our experienced repair, sanding, sealing and line marking team have been working with timber flooring for many years and deal with all types of projects including village halls, schools, Ministry of Defence facilities and private health clubs.