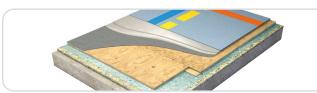

## SportsDeck Tempo

Reflex SportsDeck Tempo is our fast and easy to install understructure system. Designed to offer uniform performance on every installation. The system is precision machined for Reflex in Germany using high quality birch plywood with a unique jointing system. SportsDeck Tempo is available with a number of different surface options, to create both area and elastic sprung floors, in a number of exciting aesthetics.

Fig 1. With Pulastic® surface

Fig 2. With shockpad and Pulastic® surface

Fig 3. With sports lino or vinyl